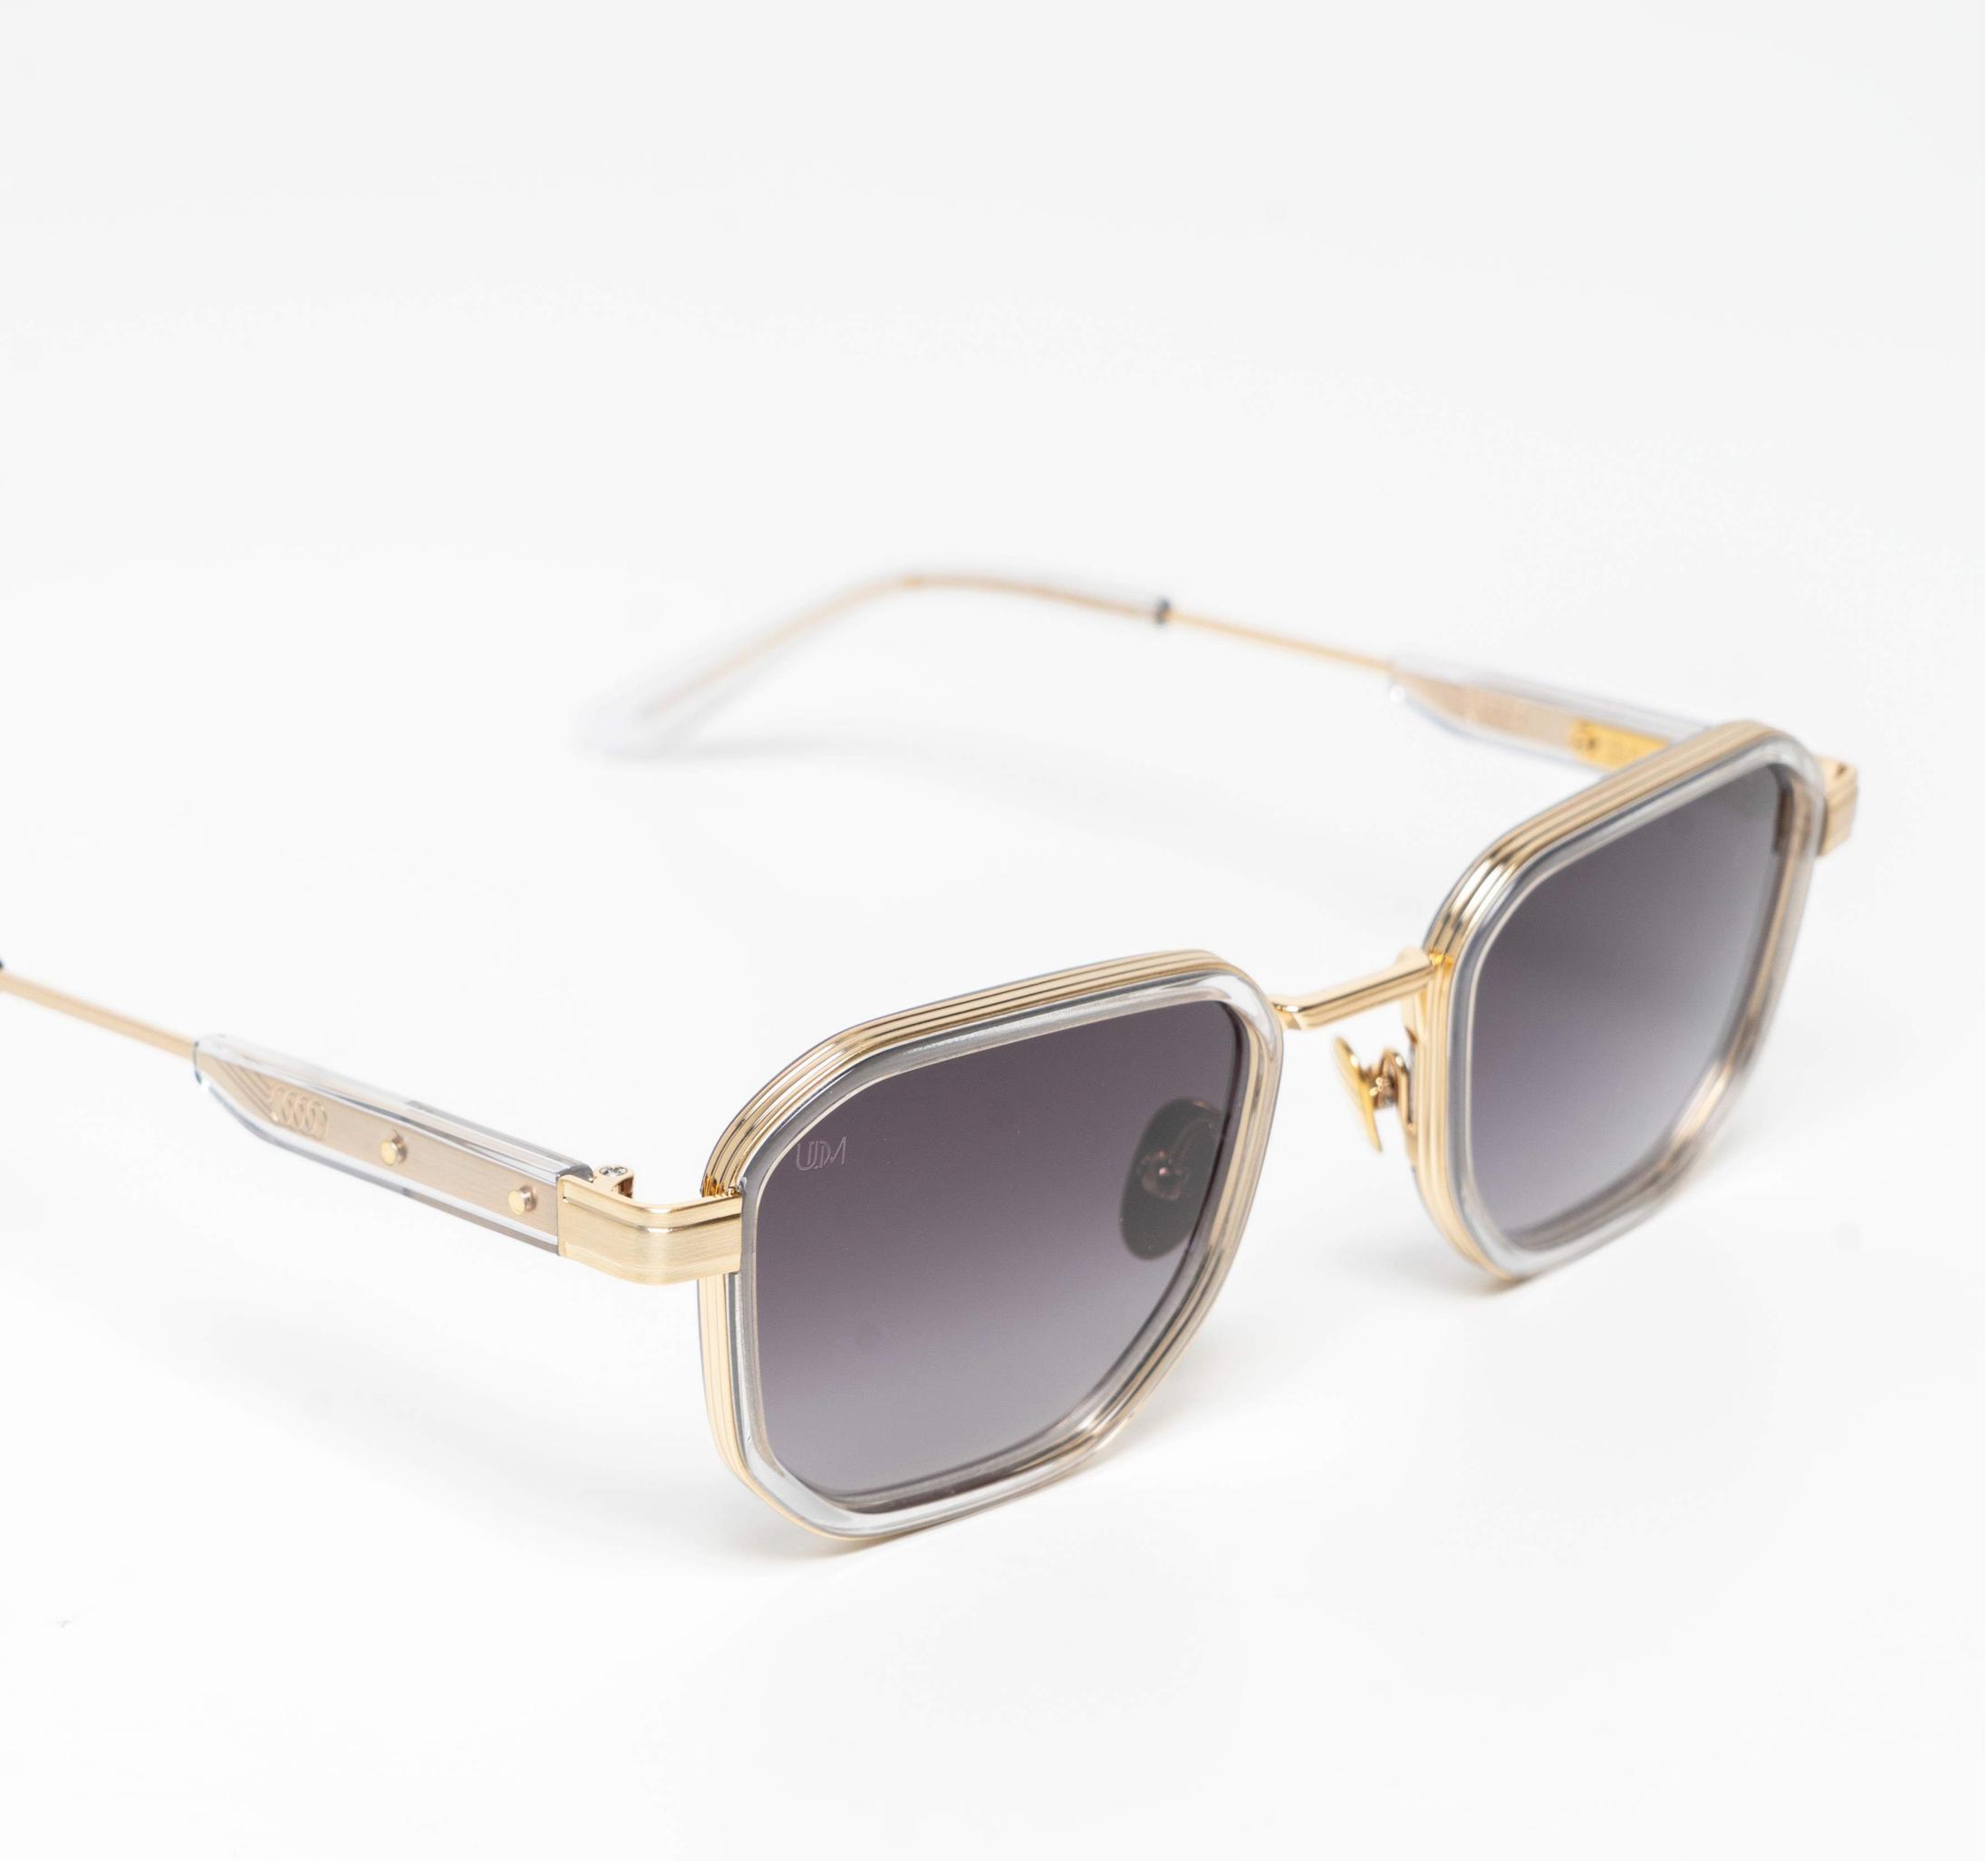

# NY-Lights

Inspired by a nightwalk in New York City where the lights of the buildings brighlty illuminate the city.

- 4mm acetate/3mm stainless steel
- · 3 barrel custom hinges
- Custom wire core
- Stainless steel nosepads
- · Gripped end piece on custom temple
- Anti-rflective lenses