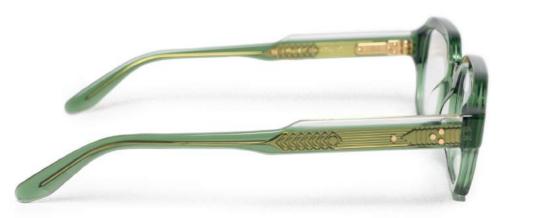

# NY-Lights

Inspired by a nightwalk in New York City where the lights of the buildings brighlty illuminate the city.

- 4mm acetate/3mm stainless steel
- · 3 barrel custom hinges
- Custom wire core
- Stainless steel nosepads
- · Gripped end piece on custom temple
- Anti-rflective lenses