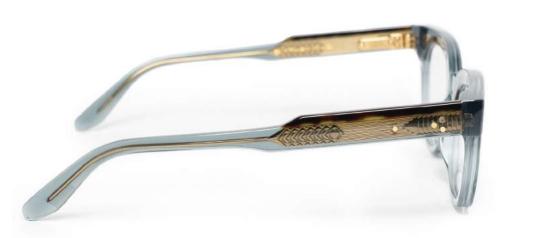

### Frame 40

Us ad ceponve, concomnostermis.
Upiciem, con vidiuror aberum noxim te, nonerfi rmactui iptia iam noc, simus hoctus essed conficaes auci inAn se pribus; hicit; noni se nosum inclem la L.

- 4mm acetate/3mm stainless steel
- 3 barrel custom hinges
- Custom wire core
- Stainless steel nosepads
- · Gripped end piece on custom temple