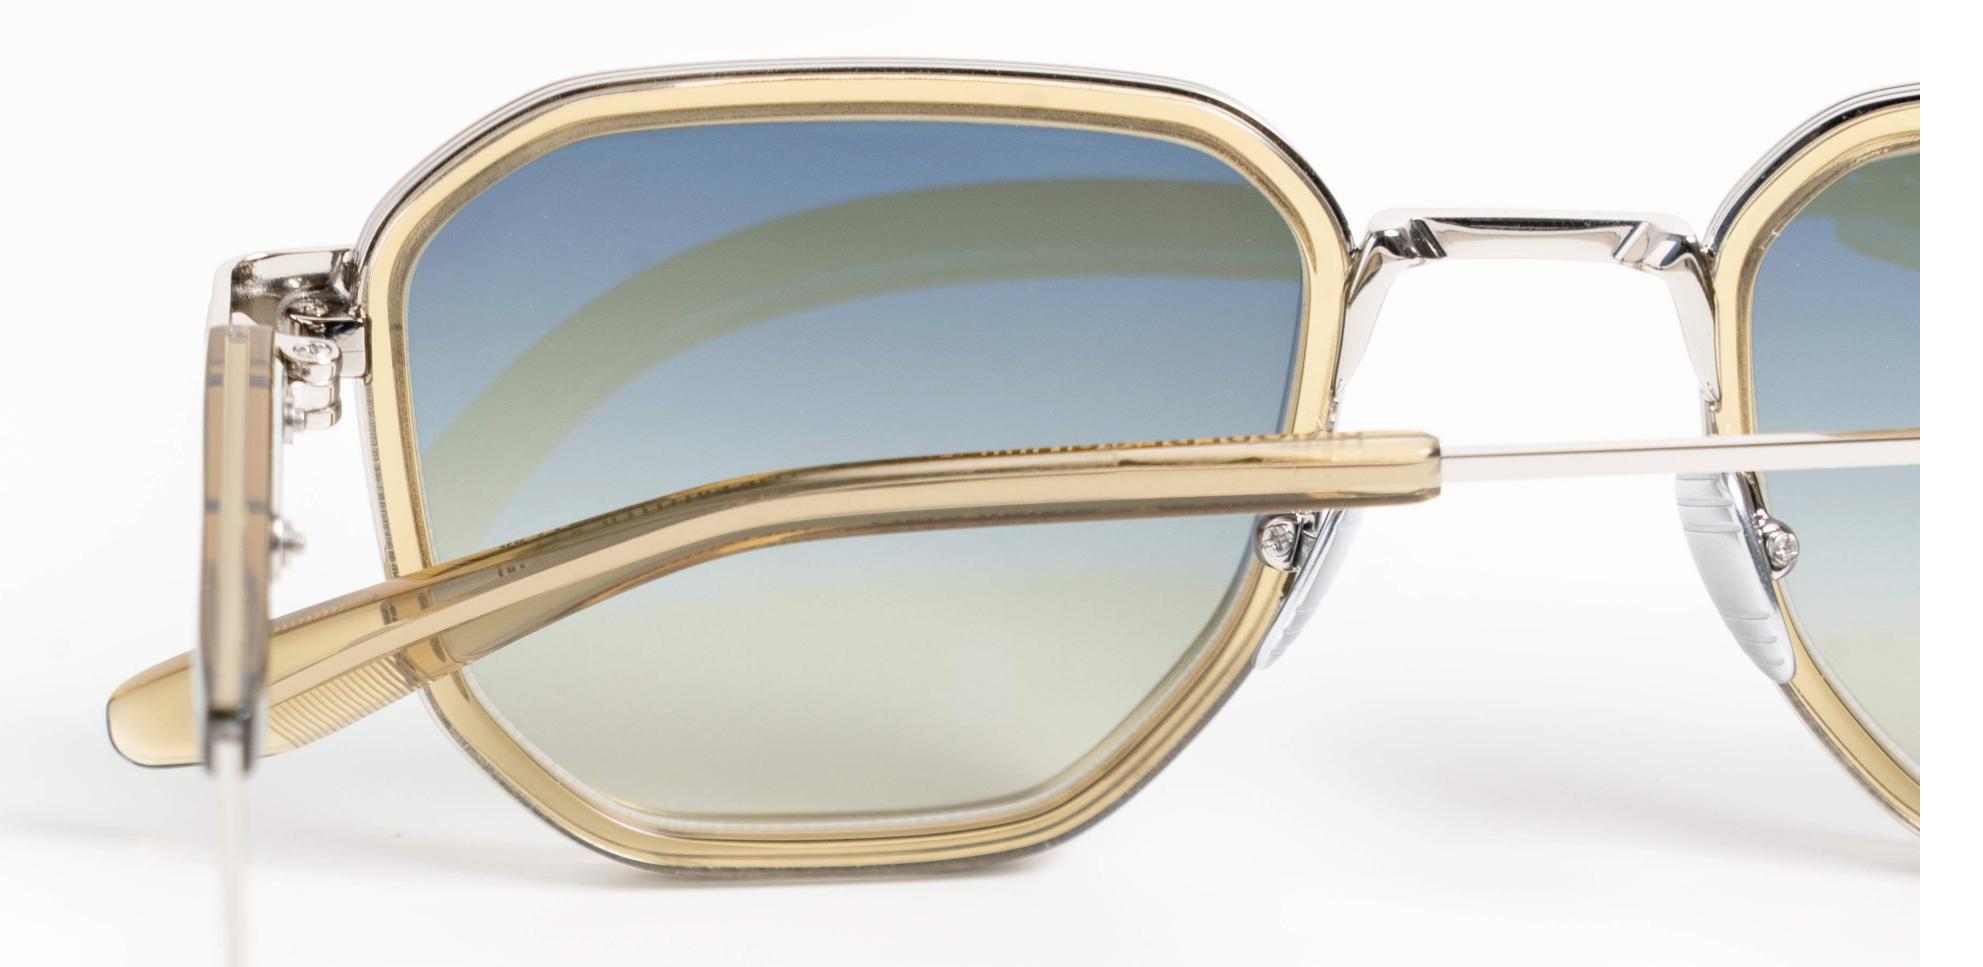

# NY-Lights

Inspired by a nightwalk in New York City where the lights of the buildings brighlty illuminate the city.

- 4mm acetate/3mm stainless steel
- · 3 barrel custom hinges
- Custom wire core
- Stainless steel nosepads
- · Gripped end piece on custom temple
- Anti-rflective lenses