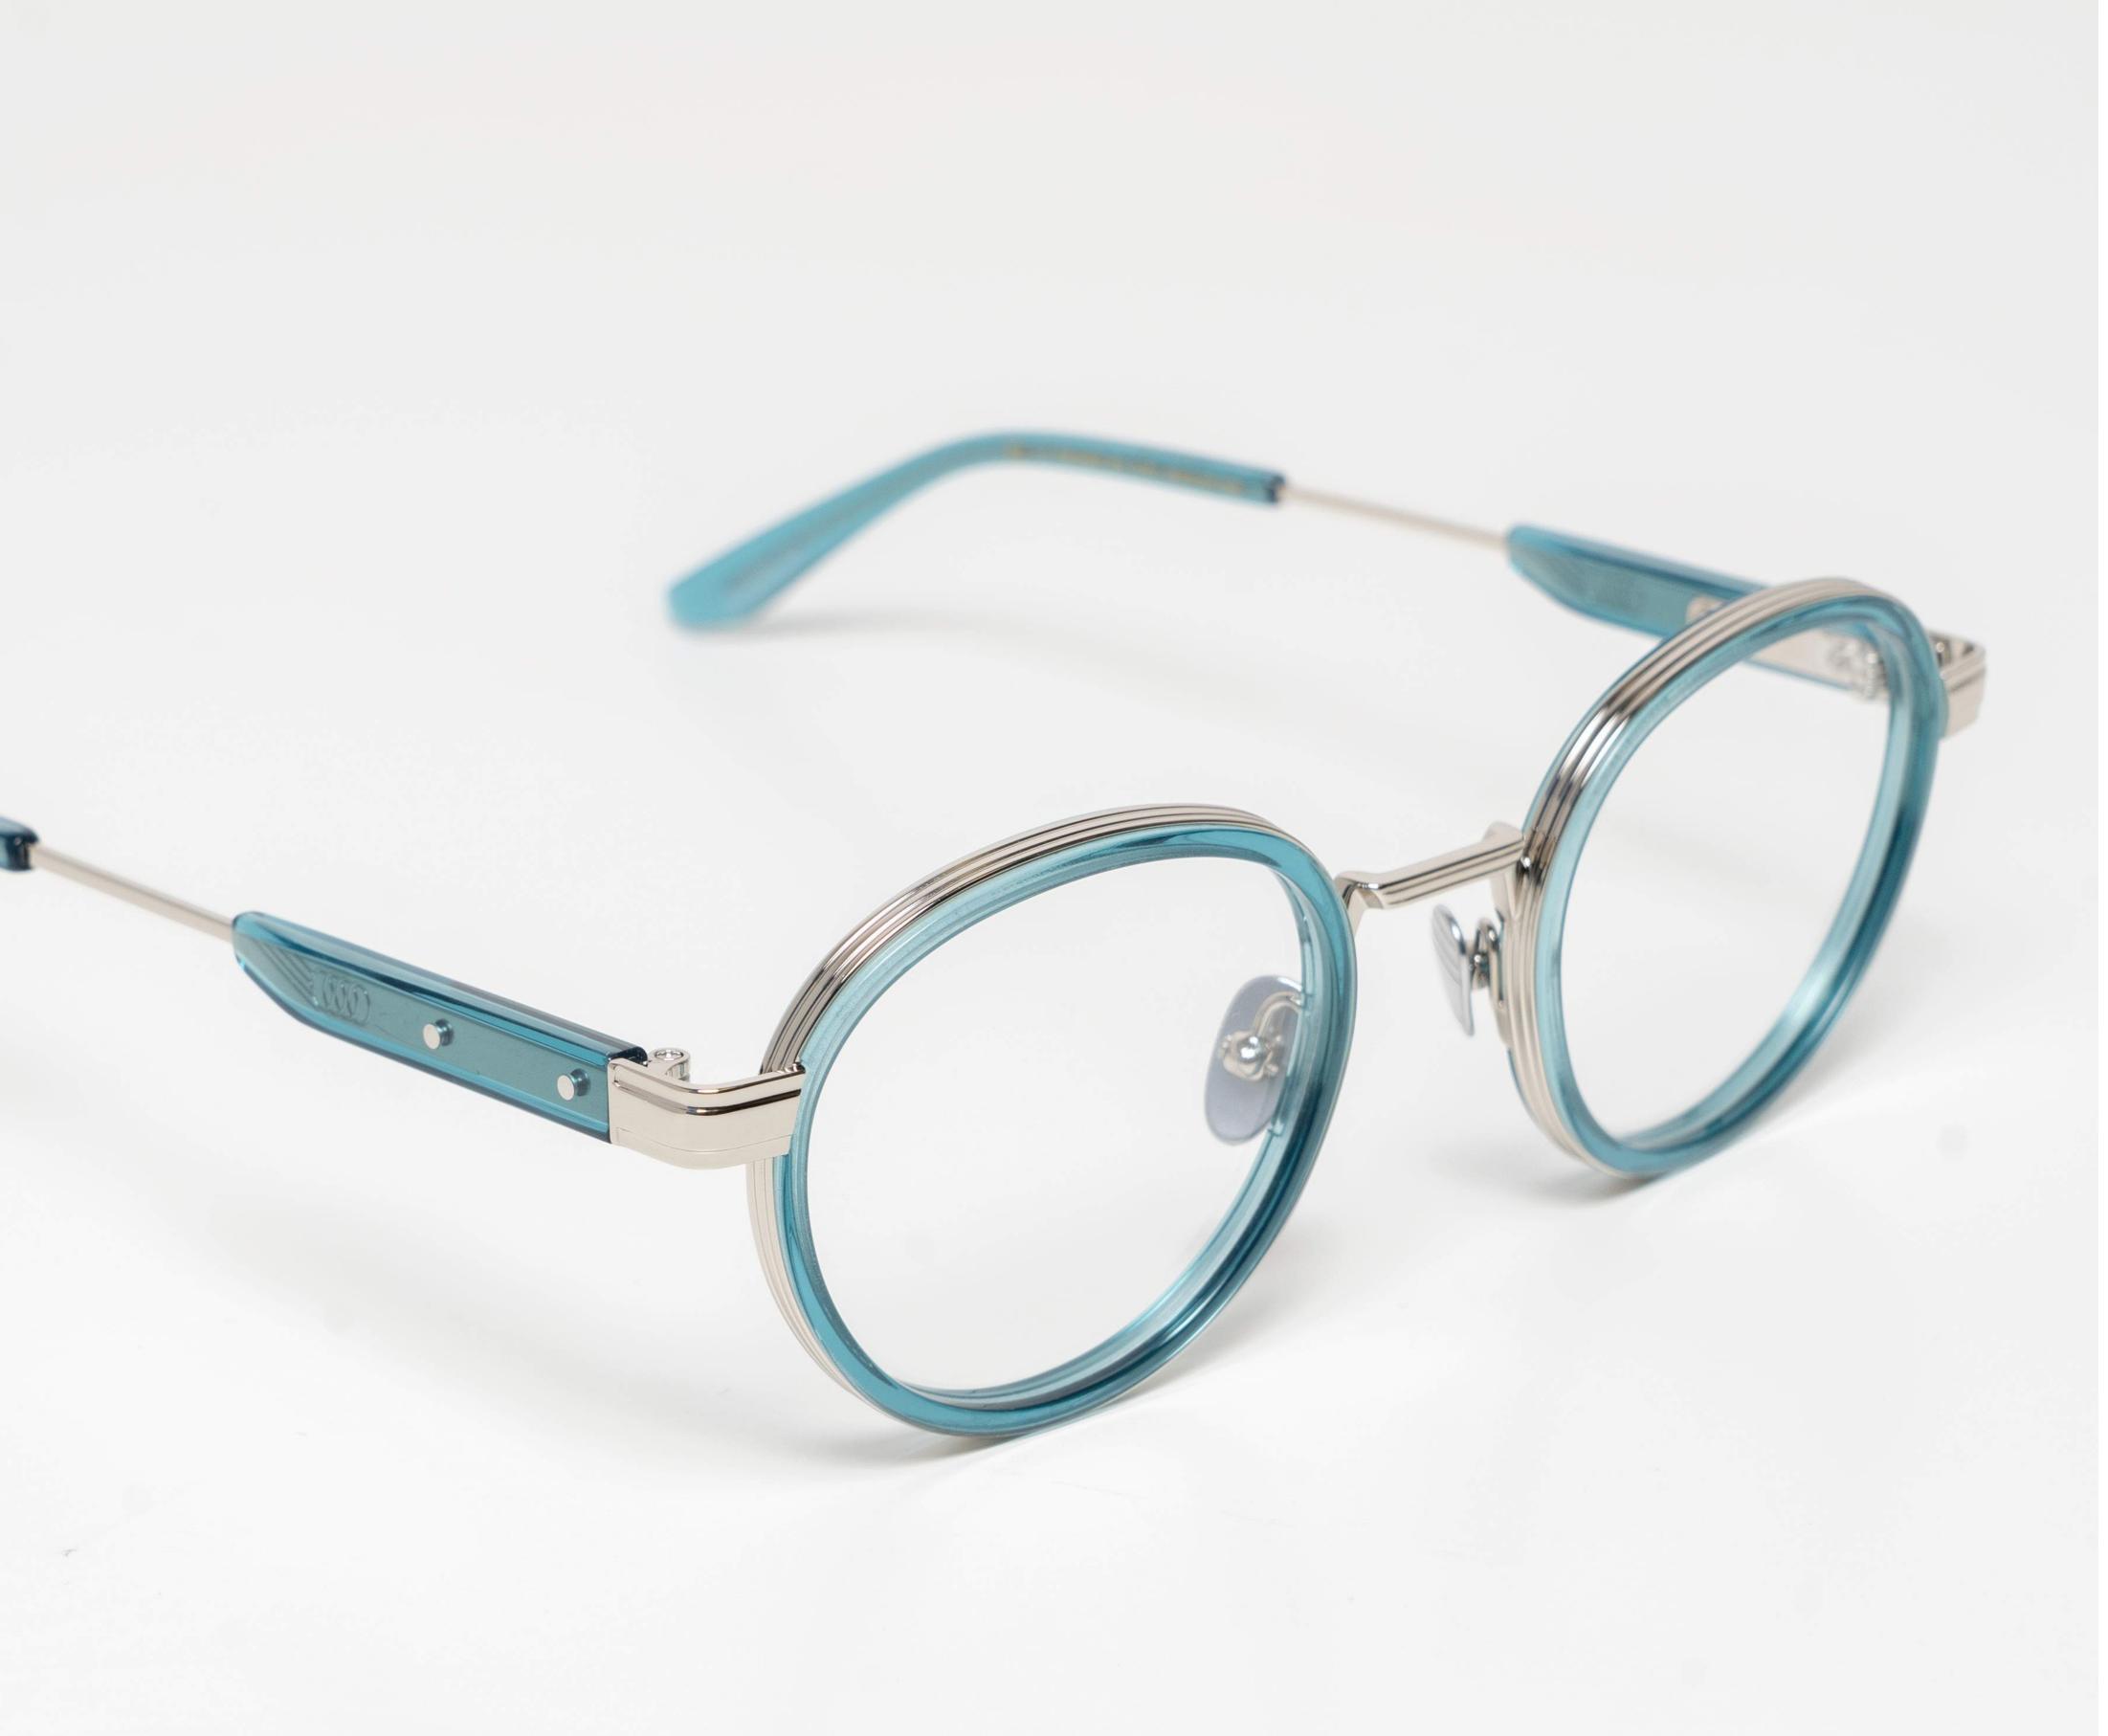

#### **Opticals**

### Frame 40

Us ad ceponve, concomnostermis.
Upiciem, con vidiuror aberum noxim te, nonerfi rmactui iptia iam noc, simus hoctus essed conficaes auci inAn se pribus; hicit; noni se nosum inclem la L.

- 4mm acetate/3mm stainless steel
- 3 barrel custom hinges
- Custom wire core
- Stainless steel nosepads
- · Gripped end piece on custom temple