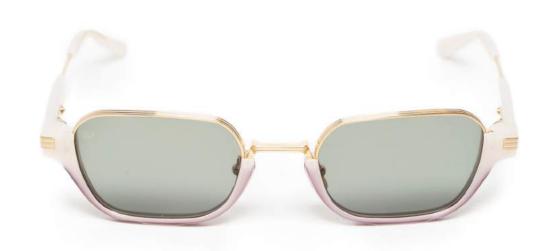

# NY-Lights

Inspired by a nightwalk in New York City where the lights of the buildings brighlty illuminate the city.

- 4mm acetate/3mm stainless steel
- · 3 barrel custom hinges
- Custom wire core
- Stainless steel nosepads
- · Gripped end piece on custom temple
- Anti-rflective lenses