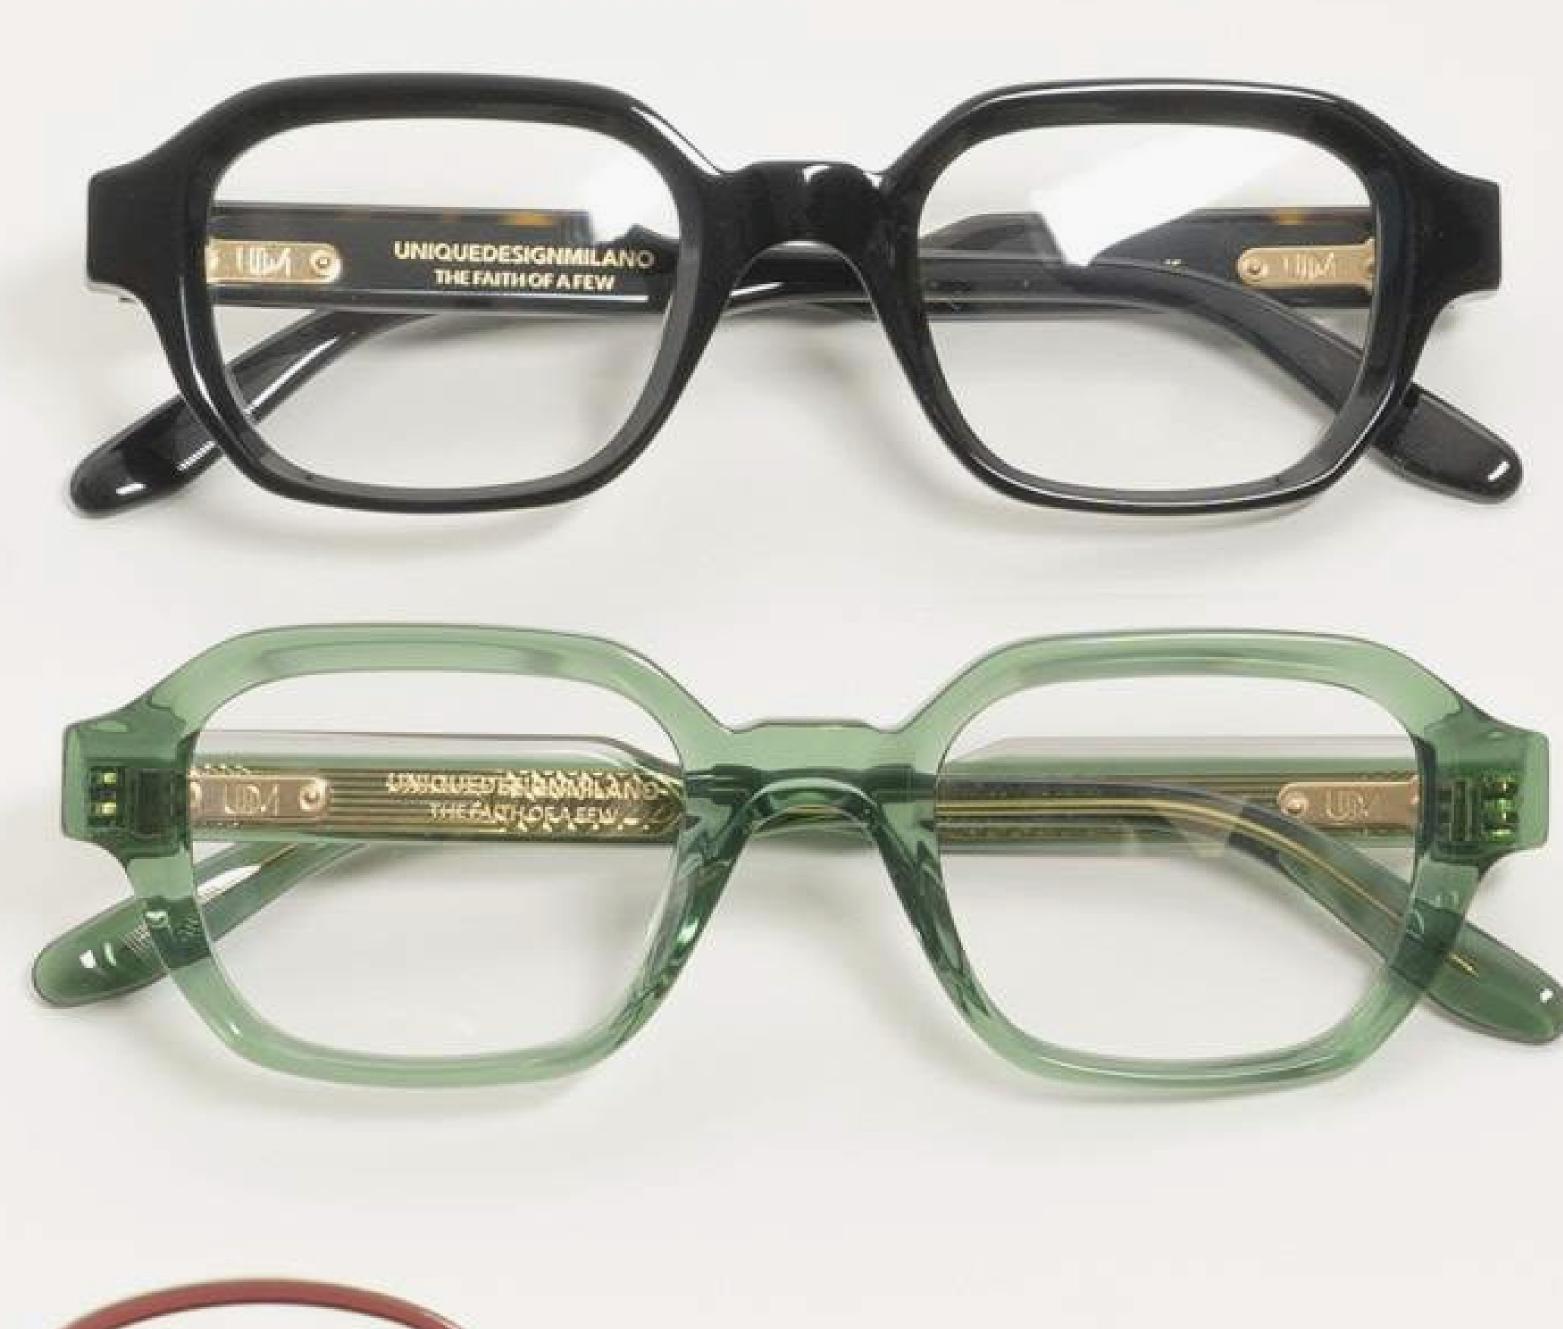

## Frame 37

- 5 barrel custom hinges
- Custom wire core
- Double acetate combo temple
- Gripped end piece

## Frame 38

- 5 barrel custom hinges
- Custom wire core
- Double acetate combo temple
- Gripped end piece