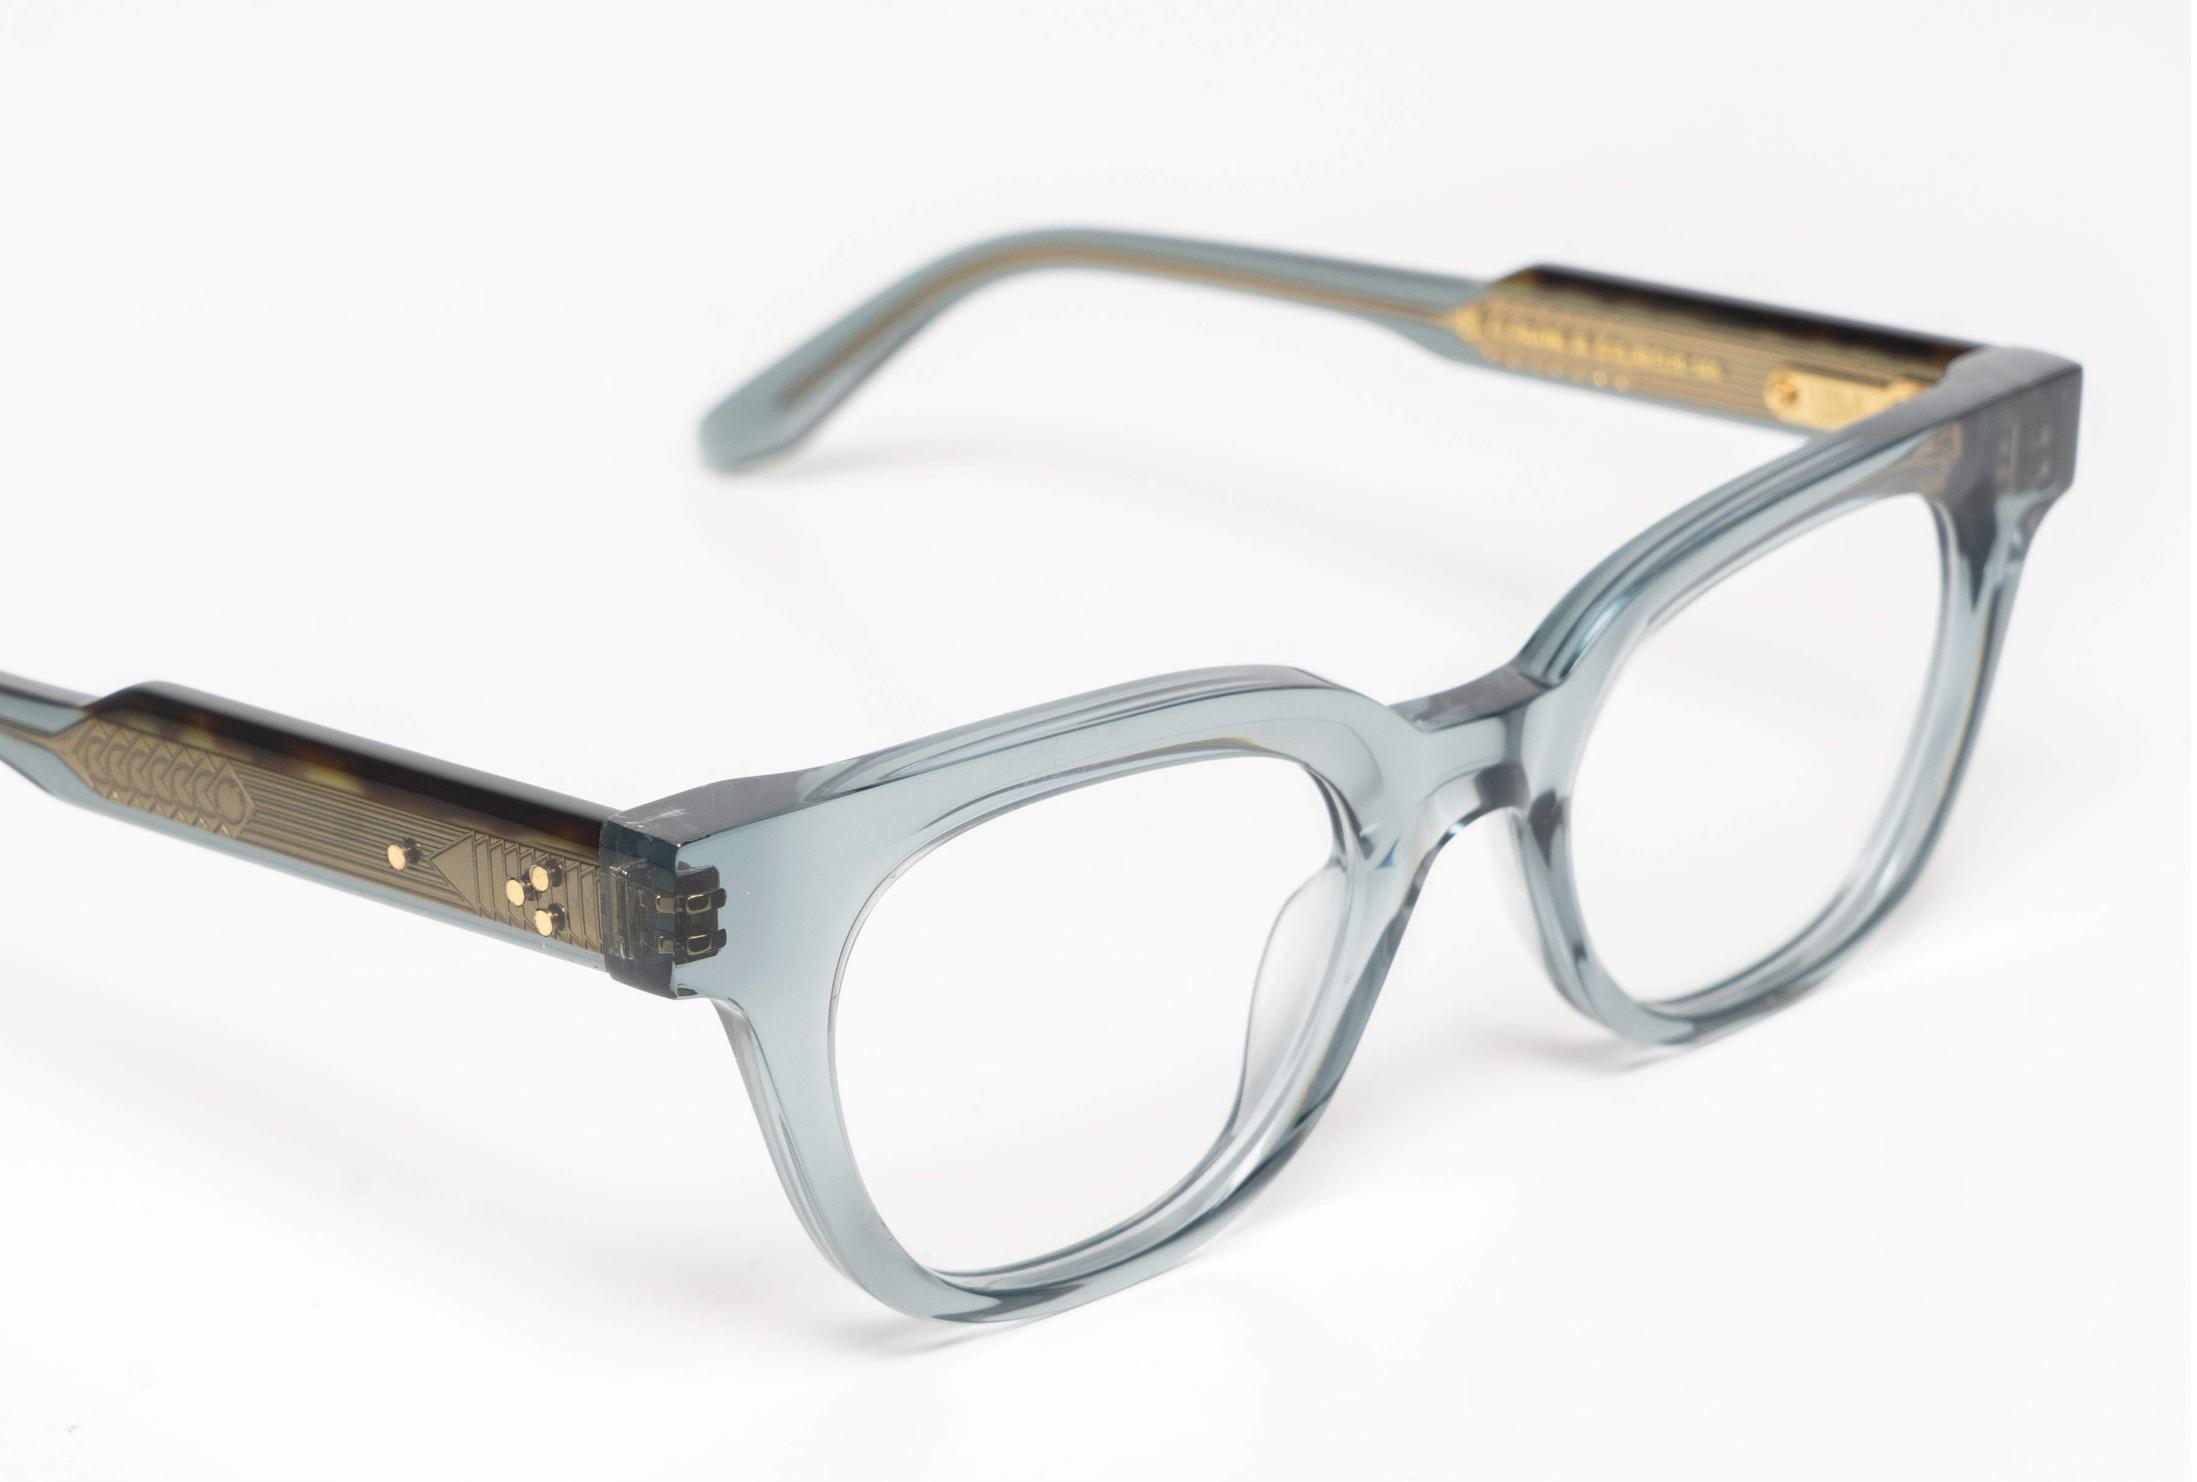

### Frame 40

Us ad ceponve, concomnostermis.
Upiciem, con vidiuror aberum noxim te, nonerfi rmactui iptia iam noc, simus hoctus essed conficaes auci inAn se pribus; hicit; noni se nosum inclem la L.

- 4mm acetate/3mm stainless steel
- 3 barrel custom hinges
- Custom wire core
- Stainless steel nosepads
- · Gripped end piece on custom temple