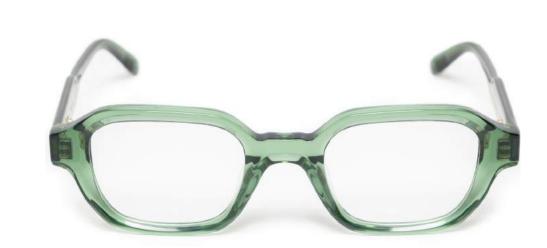

#### **Opticals**

## Frame 37

- 5 barrel custom hinges
- Custom wire core
- Double acetate combo temple
- Gripped end piece