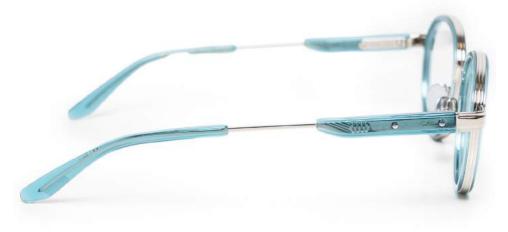

#### **Opticals**

### Frame 40

Us ad ceponve, concomnostermis.
Upiciem, con vidiuror aberum noxim te, nonerfi rmactui iptia iam noc, simus hoctus essed conficaes auci inAn se pribus; hicit; noni se nosum inclem la L.

- 4mm acetate/3mm stainless steel
- 3 barrel custom hinges
- Custom wire core
- Stainless steel nosepads
- · Gripped end piece on custom temple