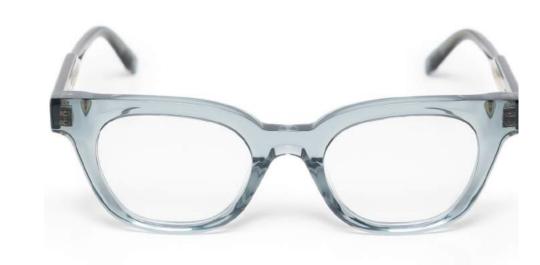

### Frame 40

Us ad ceponve, concomnostermis.
Upiciem, con vidiuror aberum noxim te, nonerfi rmactui iptia iam noc, simus hoctus essed conficaes auci inAn se pribus; hicit; noni se nosum inclem la L.

- 4mm acetate/3mm stainless steel
- 3 barrel custom hinges
- Custom wire core
- Stainless steel nosepads
- · Gripped end piece on custom temple