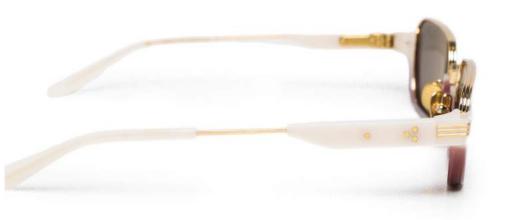

# NY-Lights

Inspired by a nightwalk in New York City where the lights of the buildings brighlty illuminate the city.

- 4mm acetate/3mm stainless steel
- · 3 barrel custom hinges
- Custom wire core
- Stainless steel nosepads
- · Gripped end piece on custom temple
- Anti-rflective lenses