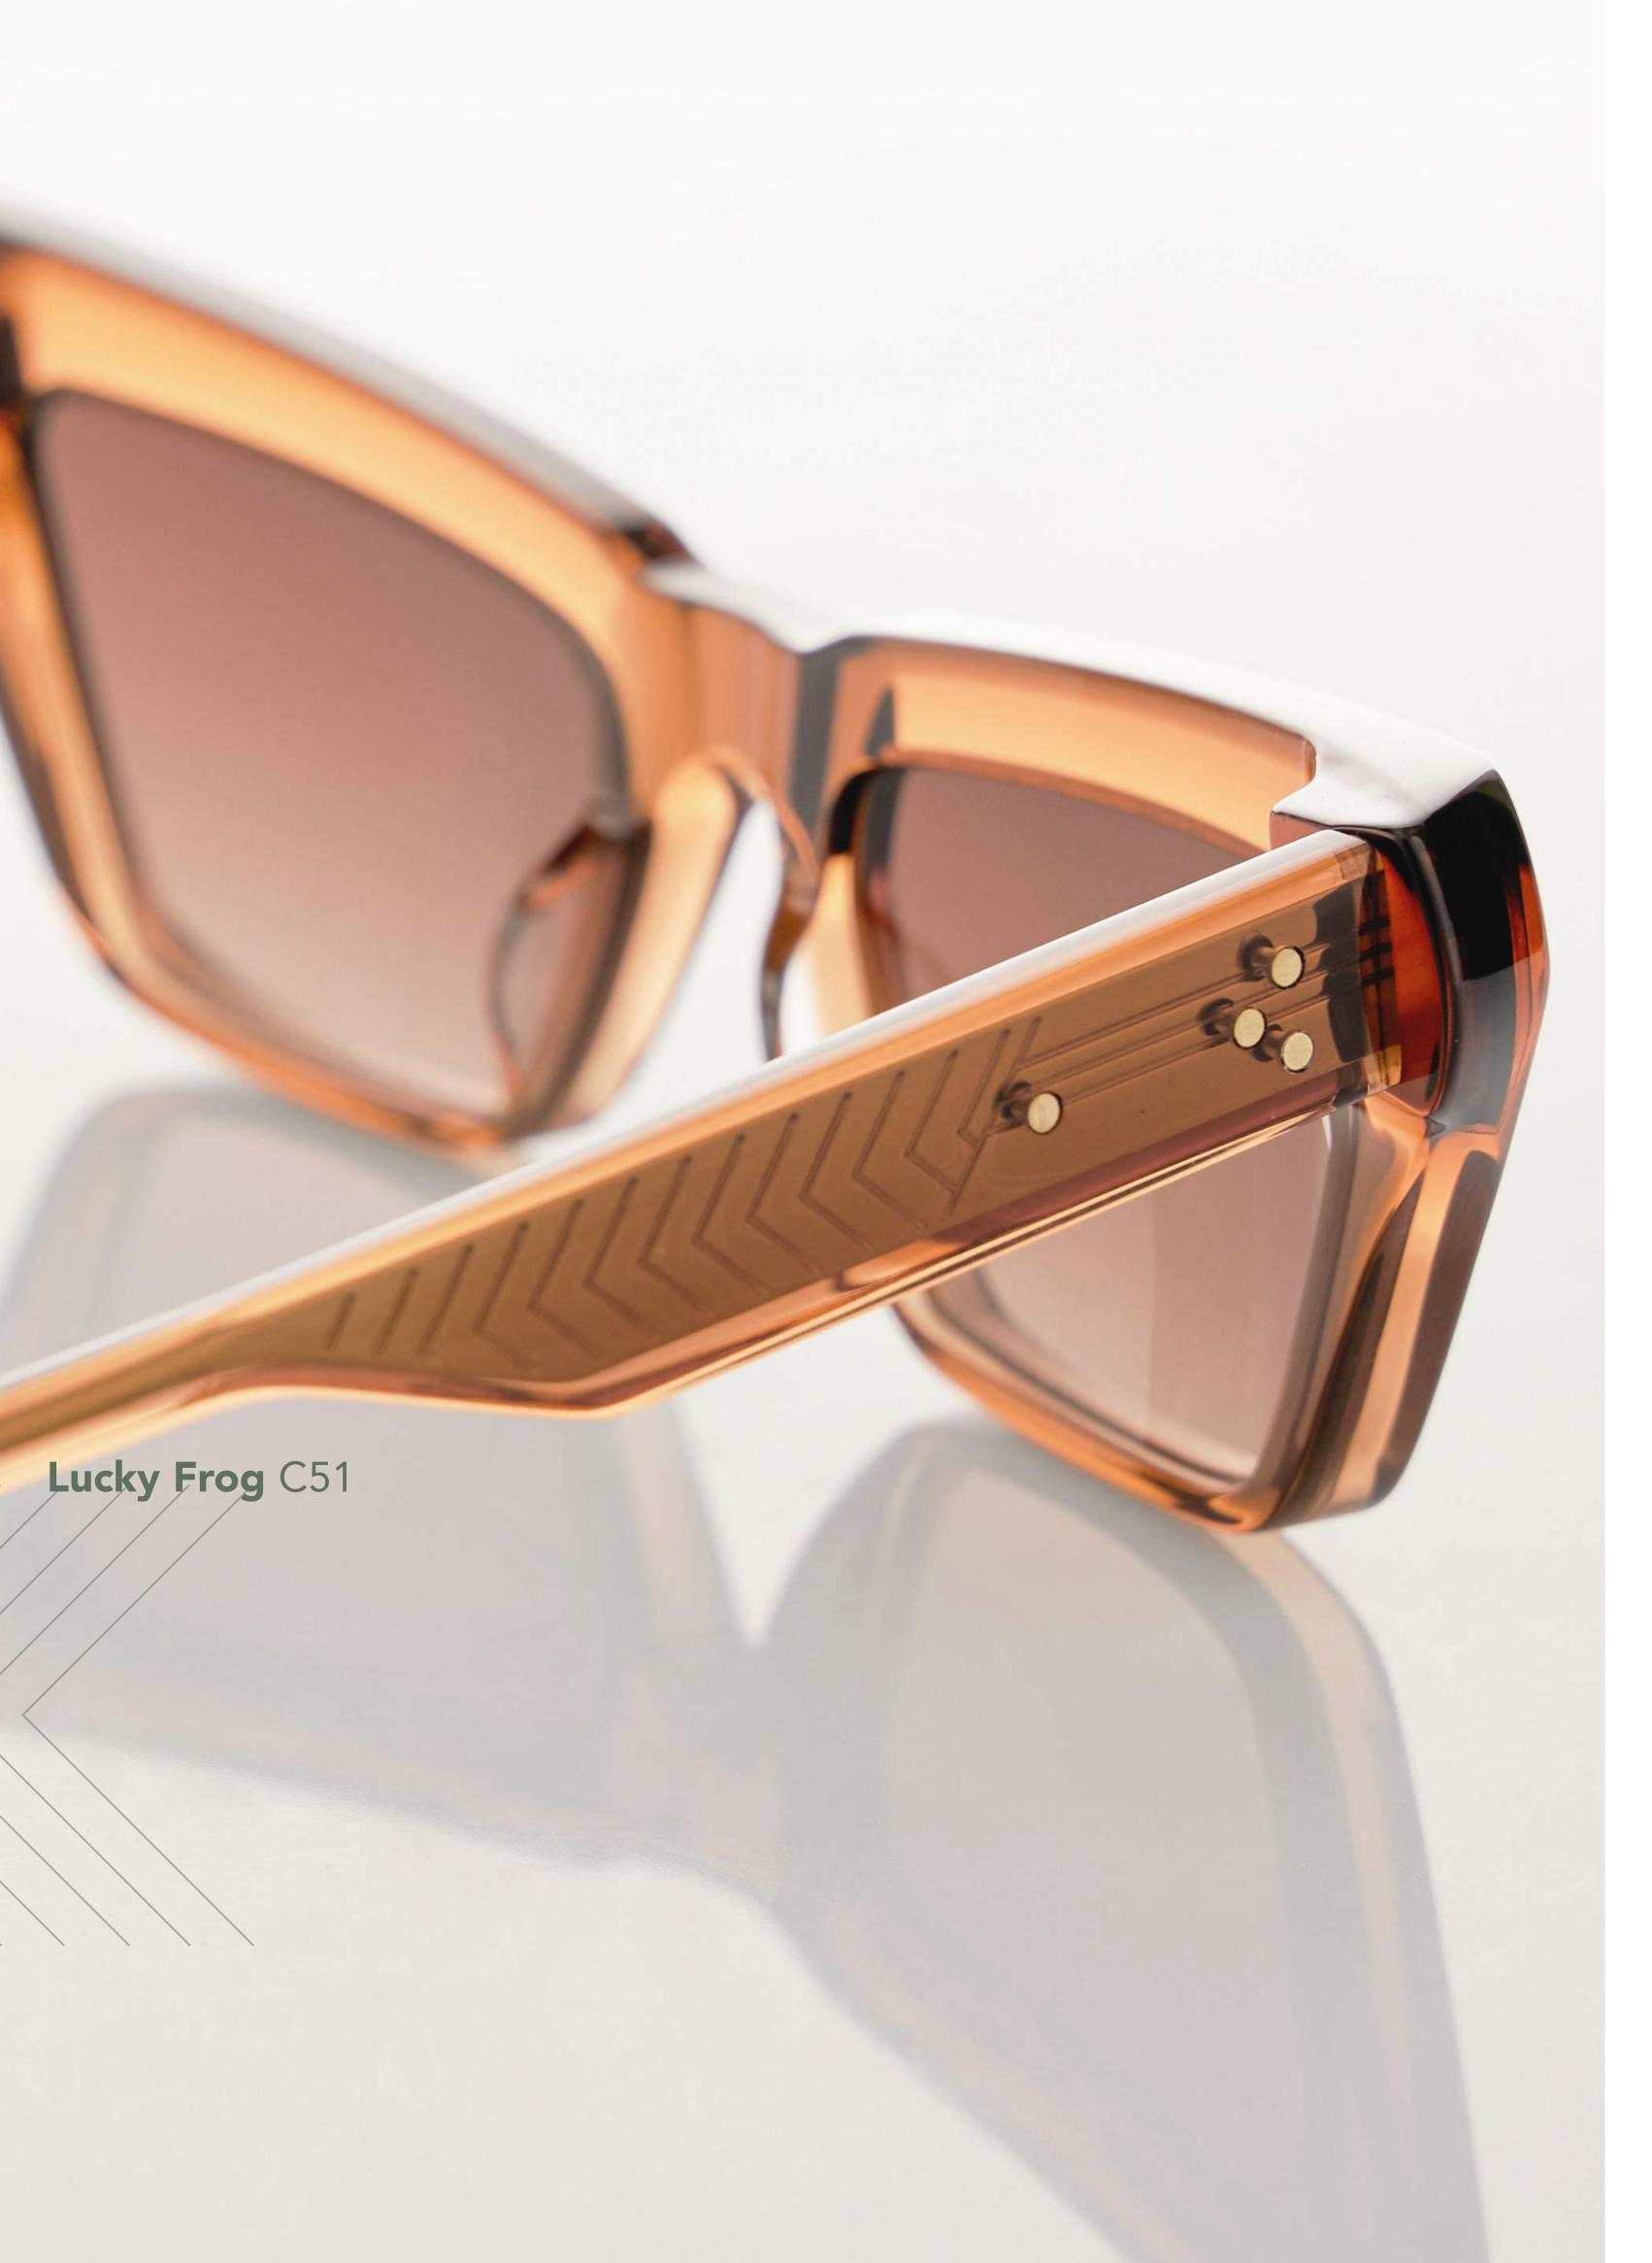

# NY-Lights

Inspired by a nightwalk in New York City where the lights of the buildings brighlty illuminate the city.

- 4mm acetate/3mm stainless steel
- · 3 barrel custom hinges
- Custom wire core
- Stainless steel nosepads
- · Gripped end piece on custom temple
- Anti-rflective lenses