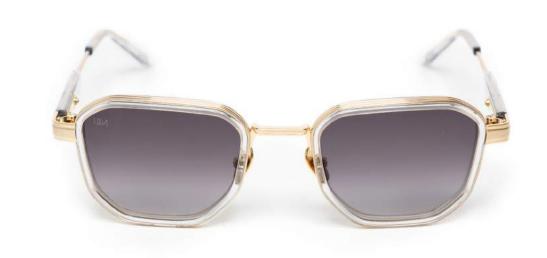

# NY-Lights

Inspired by a nightwalk in New York City where the lights of the buildings brighlty illuminate the city.

- 4mm acetate/3mm stainless steel
- · 3 barrel custom hinges
- Custom wire core
- Stainless steel nosepads
- · Gripped end piece on custom temple
- Anti-rflective lenses