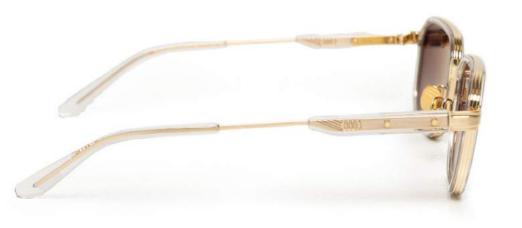

# NY-Lights

Inspired by a nightwalk in New York City where the lights of the buildings brighlty illuminate the city.

- 4mm acetate/3mm stainless steel
- · 3 barrel custom hinges
- Custom wire core
- Stainless steel nosepads
- · Gripped end piece on custom temple
- Anti-rflective lenses