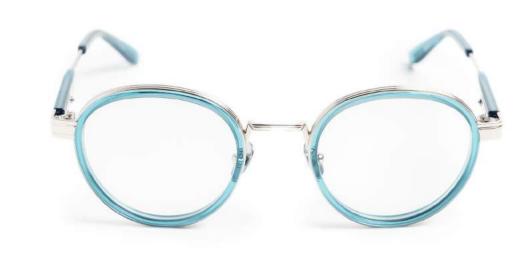

#### **Opticals**

### Frame 40

Us ad ceponve, concomnostermis.
Upiciem, con vidiuror aberum noxim te, nonerfi rmactui iptia iam noc, simus hoctus essed conficaes auci inAn se pribus; hicit; noni se nosum inclem la L.

- 4mm acetate/3mm stainless steel
- 3 barrel custom hinges
- Custom wire core
- Stainless steel nosepads
- · Gripped end piece on custom temple